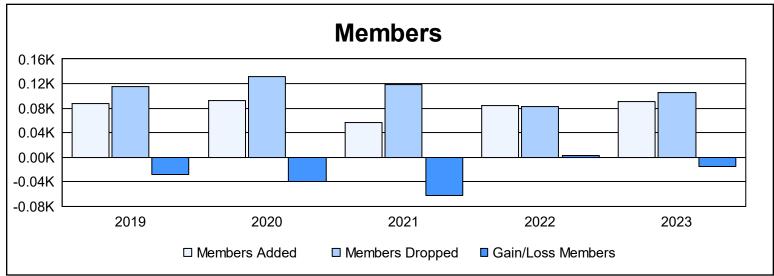

District 6 W As of June 2023 Cumulative

| Year      | New<br>Clubs | Dropped<br>Clubs | Gain/<br>Loss<br>Clubs | New<br>Members | Charter<br>Members | Reinstate<br>Members | Transfer<br>Members | Total<br>Member<br>Added | Total<br>Members<br>Dropped | Gain/<br>Loss<br>Members |
|-----------|--------------|------------------|------------------------|----------------|--------------------|----------------------|---------------------|--------------------------|-----------------------------|--------------------------|
| 2018-2019 | 0            | 0                | 0                      | 72             | 0                  | 10                   | 5                   | 87                       | 115                         | -28                      |
| 2019-2020 | 0            | 1                | -1                     | 80             | 0                  | 8                    | 5                   | 93                       | 132                         | -39                      |
| 2020-2021 | 0            | 0                | 0                      | 50             | 0                  | 4                    | 2                   | 56                       | 119                         | -63                      |
| 2021-2022 | 0            | 0                | 0                      | 76             | 0                  | 4                    | 4                   | 84                       | 82                          | 2                        |
| 2022-2023 | 0            | 0                | 0                      | 80             | 0                  | 5                    | 6                   | 91                       | 106                         | -15                      |
| Average   | 0            | 0                | 0                      | 72             | 0                  | 6                    | 4                   | 82                       | 111                         | -29                      |