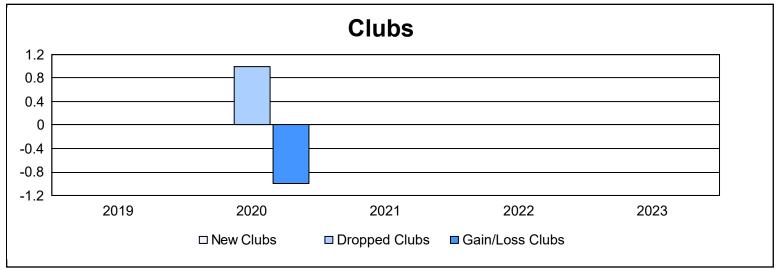

District 6 W As of June 2023 Cumulative

| Year      | New<br>Clubs | Dropped<br>Clubs | Gain/<br>Loss<br>Clubs | New<br>Members | Charter<br>Members | Reinstate<br>Members | Transfer<br>Members | Total<br>Member<br>Added | Total<br>Members<br>Dropped | Gain/<br>Loss<br>Members |
|-----------|--------------|------------------|------------------------|----------------|--------------------|----------------------|---------------------|--------------------------|-----------------------------|--------------------------|
| 2018-2019 | 0            | 0                | 0                      | 72             | 0                  | 10                   | 5                   | 87                       | 115                         | -28                      |
| 2019-2020 | 0            | 1                | -1                     | 80             | 0                  | 8                    | 5                   | 93                       | 132                         | -39                      |
| 2020-2021 | 0            | 0                | 0                      | 50             | 0                  | 4                    | 2                   | 56                       | 119                         | -63                      |
| 2021-2022 | 0            | 0                | 0                      | 76             | 0                  | 4                    | 4                   | 84                       | 82                          | 2                        |
| 2022-2023 | 0            | 0                | 0                      | 80             | 0                  | 5                    | 6                   | 91                       | 106                         | -15                      |
| Average   | 0            | 0                | 0                      | 72             | 0                  | 6                    | 4                   | 82                       | 111                         | -29                      |